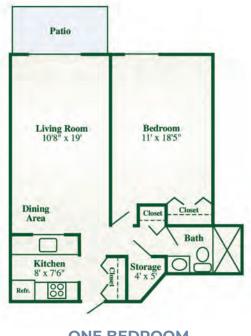

### INDEPENDENT APARTMENT LAYOUTS

### Lower Campus

STUDIO

Living Room/
Dining Area
14'4° x 14'

Bedroom
14'4° x 11'

Bath

Dining Area
14'4° x 11'

ONE BEDROOM

TWO BEDROOMS/TWO BATHS