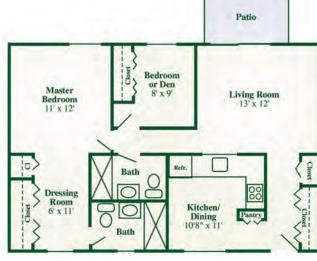

### INDEPENDENT APARTMENT LAYOUTS

### Upper Campus

ONE BEDROOM
B

**ONE BEDROOM** 

**TWO BEDROOMS** 

TWO BEDROOMS
One and a Half Baths