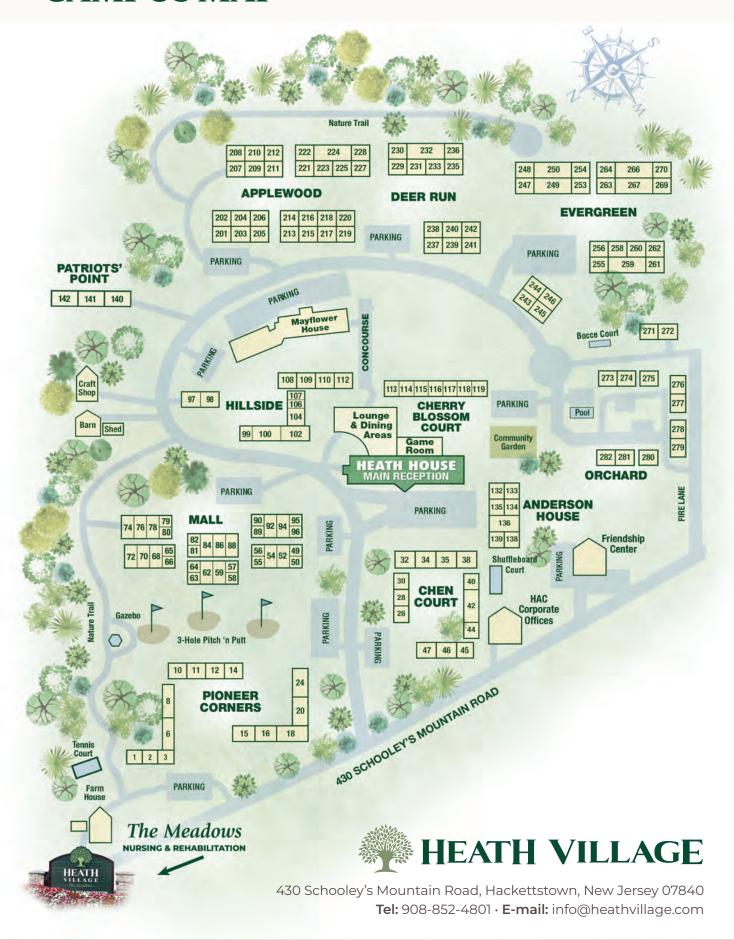

H SERVICES**

- · Helping Hands program
- · Medical Director
- · Outpatient department
- · Rehabilitation therapies
- · Skilled nursing facility

#### **FEATURES**

- Billiards
- BocceChapel
- · Community garden
- · Computer room

· Game rooms

- · Fitness center & classes
- · Golf course (3 hole Pitch 'n Putt)
- · Guest accommodations
- · Heath Village cable television channel
- · Intergenerational Pen-Pal program
- Library
- · Nature/hiking trails
- · Outdoor courtyard & patio
- Ping pong
- · Residents' Council
- Salon and Barber Shop
- · Shuffle board (outdoor & indoor)
- · Swimming pool (saltwater) and
- hot tub (outdoor)
  Tennis court
- · Thrift Shop (The Friendship Store)
- · Village Gift shoppe
- · Volunteer opportunities
- · Internet/Wi-Fi
- Woodworking shop

#### **CAMPUS MAP**



### **APARTMENT LAYOUTS**

### Heath House



**HEATH HOUSE STUDIO** 



**HEATH HOUSE SUITE** 

### INDEPENDENT APARTMENT LAYOUTS

### Lower Campus



STUDIO



Living Room/
Dining Area
14'4° x 14'

Bedroom
14'4° x 11'

Bath

Dining Area
14'4° x 11'

ONE BEDROOM



TWO BEDROOMS/TWO BATHS



**DELUXE ONE BEDROOM** 

### INDEPENDENT APARTMENT LAYOUTS

### Upper Campus







ONE BEDROOM
B



**ONE BEDROOM** 





**TWO BEDROOMS** 



TWO BEDROOMS
One and a Half Baths

### Cottages





430 Schooley's Mountain Road, Hackettstown, New Jersey 07840 **Tel:** 908-852-4801 · **E-mail:** info@heathvillage.com

#### **VALUE COMPARISON WORKSHEET**

When considering a move to a retirement community, you may wish to do a cost comparison. By completing the worksheet below, you will have a clearer pic