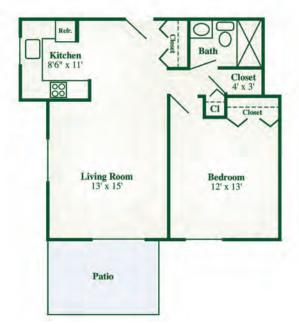

### Lower Campus

STUDIO

Living Room/
Dining Area
14'4° x 14'

Bedroom
14'4° x 11'

Bath

Dining Area
14'4° x 11'

ONE BEDROOM

TWO BEDROOMS/TWO BATHS

**DELUXE ONE BEDROOM** 