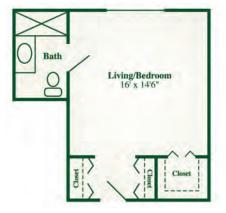

### INDEPENDENT APARTMENT LAYOUTS

### Upper Campus

ONE BEDROOM
B

**ONE BEDROOM** 

**TWO BEDROOMS** 

TWO BEDROOMS
One and a Half Baths