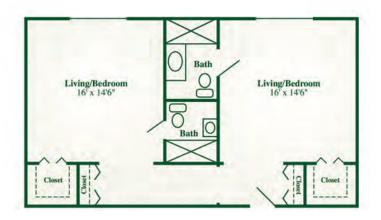

### INDEPENDENT APARTMENT LAYOUTS

### Upper Campus

ONE BEDROOM
B

**ONE BEDROOM** 

**TWO BEDROOMS** 

TWO BEDROOMS
One and a Half Baths