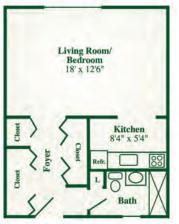

### INDEPENDENT APARTMENT LAYOUTS

### Lower Campus

STUDIO

Living Room/
Dining Area
14'4° x 14'

Bedroom
14'4° x 11'

Bath

Dining Area
14'4° x 11'

ONE BEDROOM

TWO BEDROOMS/TWO BATHS