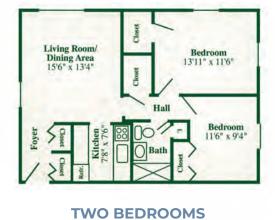

### INDEPENDENT APARTMENT LAYOUTS

### Upper Campus

ONE BEDROOM
B

**ONE BEDROOM** 

**TWO BEDROOMS** 

TWO BEDROOMS
One and a Half Baths