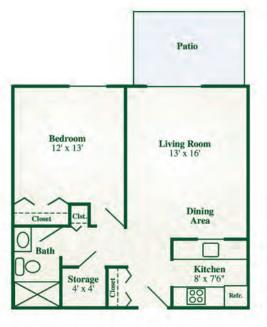

### INDEPENDENT APARTMENT LAYOUTS

### Lower Campus

STUDIO

Living Room/
Dining Area
14'4° x 14'

Bedroom
14'4° x 11'

Bath

Dining Area
14'4° x 11'

ONE BEDROOM

TWO BEDROOMS/TWO BATHS