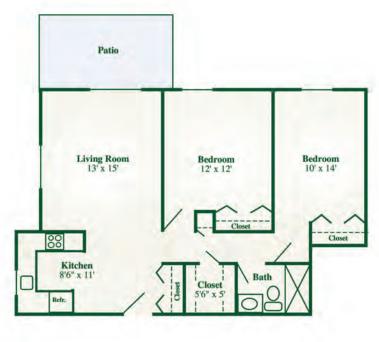

### Lower Campus

STUDIO

Living Room/
Dining Area
14'4° x 14'

Bedroom
14'4° x 11'

Bath

Dining Area
14'4° x 11'

ONE BEDROOM

TWO BEDROOMS/TWO BATHS